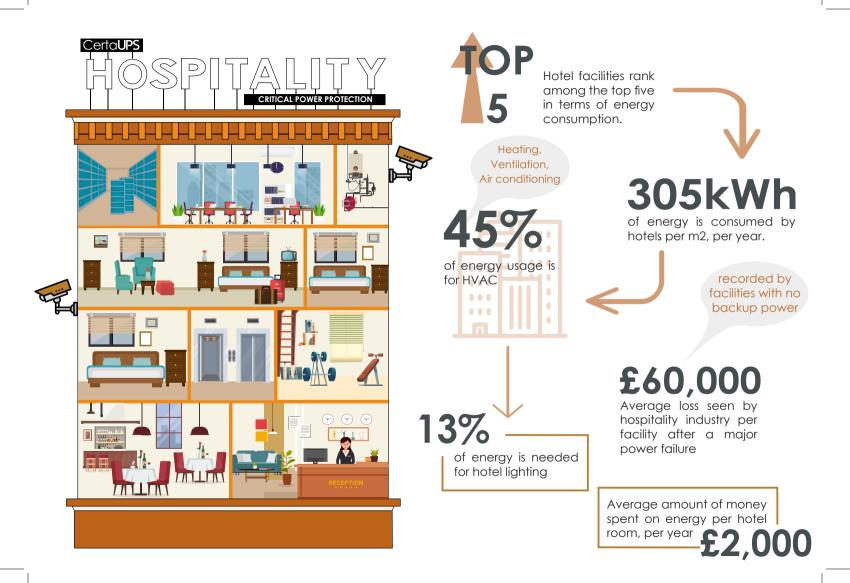

## 5\* UPS SYSTEMS ★ ★ ★ ★



CertaUPS power protection systems are deployed across a plethora of hospitality facilities including; hotels, youth hostels, bed and breakfasts, restaurants, cafés, bars and travel agents.



The critical power systems extend far beyond just protecting IT related loads to CCTV, access control, ePOS, emergency lighting, fire safety systems, evacuation lifts, telephony kitchen applications, air conditioning and many more.



Known worldwide for their cutting edge technology and superior component structure, CertaUPS backup power systems deliver on reliability, flexibility and affordability.



Available from 800VA, the single phase UPS range encompasses line interactive and online double conversion UPS systems in both rackmount or tower form.